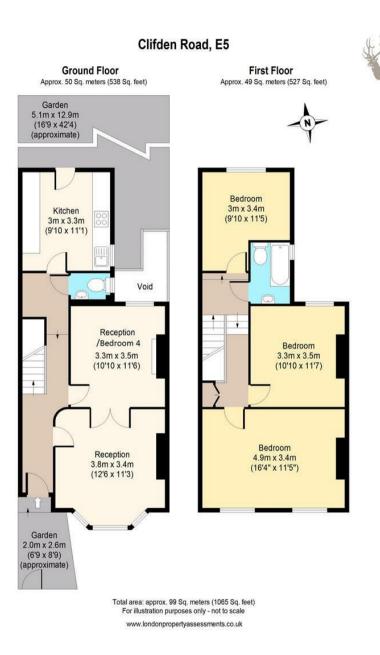

Clifden Road, London, E5

A spacious mid-terrace four bedroom Victorian house situated on a popular residential turning off the Chatsworth Road, Clapton.

- Available Now
- Victorian House
- Unfurnished
- 3/4 bedrooms
- Private Garden
- Moments from Chatsworth Rd and Hackney Central